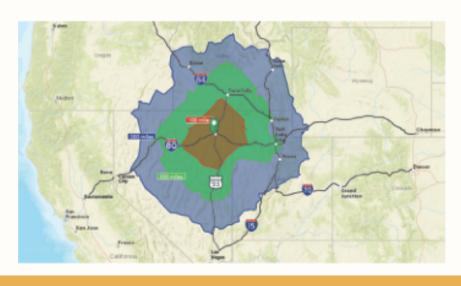

#### Central Location

This site is within a six-hour drive of major cities: Reno, Las Vegas, Salt Lake, Boise, Carson City, Ogden, and Idaho Falls.