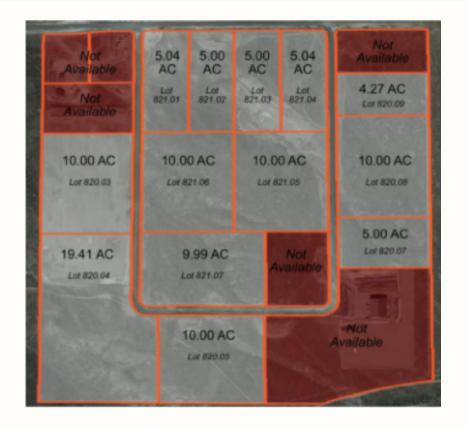

# **DESCRIPTION**

The Wells Industrial Park is shovel ready, with paved road and utilites to the site, it provides ideal access to a municipal airport, Interstate 80, US 93, and rail.

13 lots are available in the Wells Industrial Park, ranging in size from 4.27 acres to 19.47 acres.