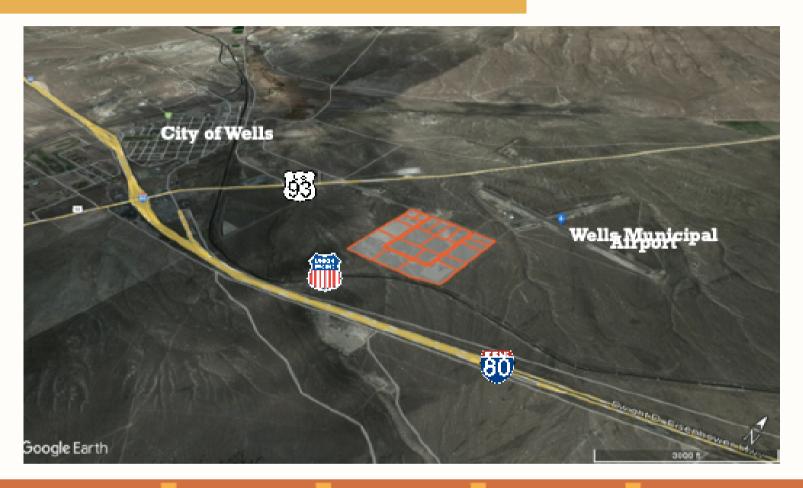

#### Highway Access

This site is located at the crossroads of I-80 and US 93.

I-80 exits 351 & 352 provide close access to the site.

#### Rail Access

The Union Pacific railroad runs adjacent to the site. Potential for a rail spur based on the needs of the property owners.

### Highway & Interstate

| I-80  | <2 miles   |
|-------|------------|
|       | 7,500 AADT |
| US 93 | <1 mile    |
|       | 1,900 AADT |

#### **Airport**

| Municipal                             | <1 mile   |
|---------------------------------------|-----------|
| Regional (Elko)                       | 50 miles  |
| Commercial/<br>International<br>(SLC) | 177 miles |